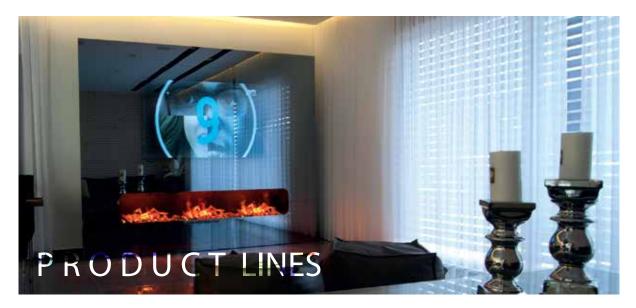

The age of multimedia is here. Communications are competing not only with their messages but also with the platforms.

Hi Frame developed a communication channel, which created our product portfolio. More than 300 custom products have already been installed, including:

CLASSICO STAINLESS STEEL, CLASSICO WOOD FRAME, STRIP, PHILIP, MIRABELLO, LEONARDO, ELECTRIC FIREPLACE, DOR and RAZAR.

|               | STRIP                                            | LEONARDO                      | MIRABELO<br>FABRIC                               | ELECTRIC<br>FIREPLACE |
|---------------|--------------------------------------------------|-------------------------------|--------------------------------------------------|-----------------------|
| TV Size       | 42" up to 65"                                    | 42" up to 70"                 | 42" up to 65"                                    | 42" up to 75"         |
| Mounting      | On Wall                                          | On Wall                       | On Wall                                          | On Wall               |
| Glass<br>Type | Mirabello Mirror,<br>Black Glass,<br>White Glass | Mirabello<br>Mirror           | Mirabello Mirror,<br>Black Glass,<br>White Glass | Black Glass           |
| Frame         |                                                  | 12 Different<br>fabric colors | 12 Different<br>fabric colors                    |                       |