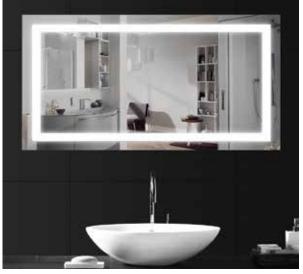

# BATHROOM MIRROR SERIES Alexa Smart Mirror

Alexa Hiframe — A cloud based voice service to play music, make calls, set timers, and music alarms, ask questions, check traffic and weather, and more—instantly.

Just ask for a song, artist, or genre from Youtube, Spotify, Pandora and more.

With multiroom music, you can play music on your Hiframe mirror. It can also play Audible audiobooks, radio stations, news briefs and more.

Hiframe hears you from any direction-even while music is playing.

Alexa is always getting smarter and adding new features and skills. Just ask Alexa to control your TV, request a Taxi, order a pizza and more.