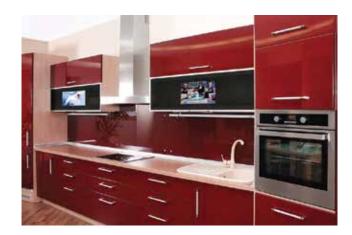

# KITCHEN SERIES

Bianco Series White Glass 32" TV

Aspetto Series Mirabello Glass 22" TV

Nero Series Black Glass 32" TV

# About Kitchen line

The kitchen becomes one of the most active areas of the house most of the day,

We offer a solution that allows you to integrate the TV screen as part of your design kitchen by combining an integral kitchen door with a 22" or 32" Smart High-quality TV screen.

We offer a kitchen door in 3 different color of glass and 6 different sizes.