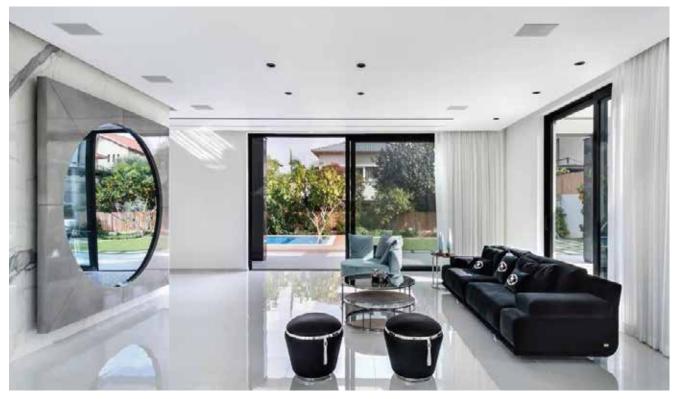

### MAKE A STATEMENT. the frame that can change everything

THE LEONARDO MIRROR Overall dimensions 86.6inx86.6inx4.4in / 220cmx220cmx11.4cm Compatible with most flat screen LED TVs up to 65in Alternate glass colors, fabric, finishes and sizes are available upon request