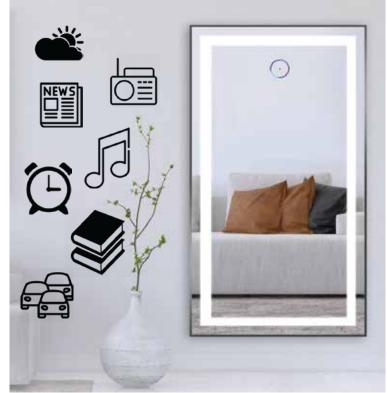

# BATHROOM MIRROR SERIES Alexa Smart Mirror

Alexa Hiframe — A cloud based voice service to play music, make calls, set timers, and music alarms, ask questions, check traffic and weather, and more—instantly.

Just ask for a song, artist, or genre from Youtube, Spotify, Pandora and more.

With multiroom music, you can play music on your Hiframe mirror. It can also play Audible audiobooks, radio stations, news briefs and more.

Hiframe hears you from any direction-even while music is playing.

Alexa is always getting smarter and adding new features and skills. Just ask Alexa to control your TV, request a Taxi, order a pizza and more.