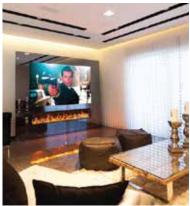

### BLEND effortlessly...

THEELECTRICFIREPLACEOverall dimensions70.8inx86.6inx5.7in / 180cmx220cmx14.6cm

Compatible with most flat screen LED TVs up to 65in

See website for alternate glazing options. Custom sizes and frames available upon request. Fireplace insert not included.