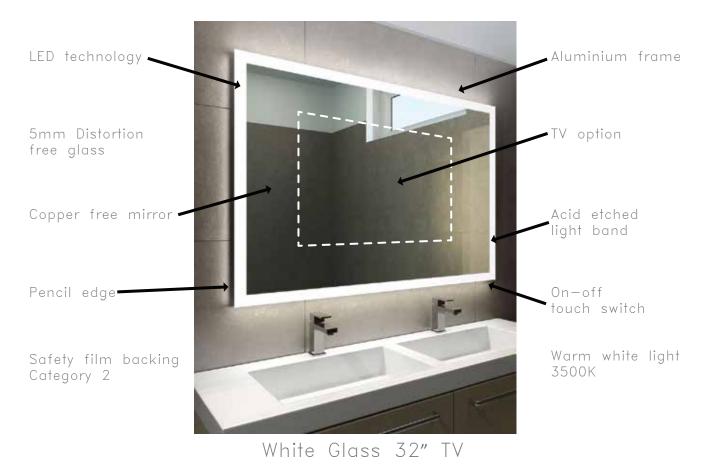

# Smart LED Mirror

Hiframe LED Lighted Mirror features a polished edge mirror that hangs on the wall. A frosted 1.5" wide stripe on each side lets bright LED light through the glass.

Easy hanging system uses an invisible trim providing a sturdy waterproof final product.

Certified for commercial as well as residential applications.

# KITCHEN SERIES

Bianco Series White Glass 32" TV

Aspetto Series Mirabello Glass 22" TV

Nero Series Black Glass 32" TV