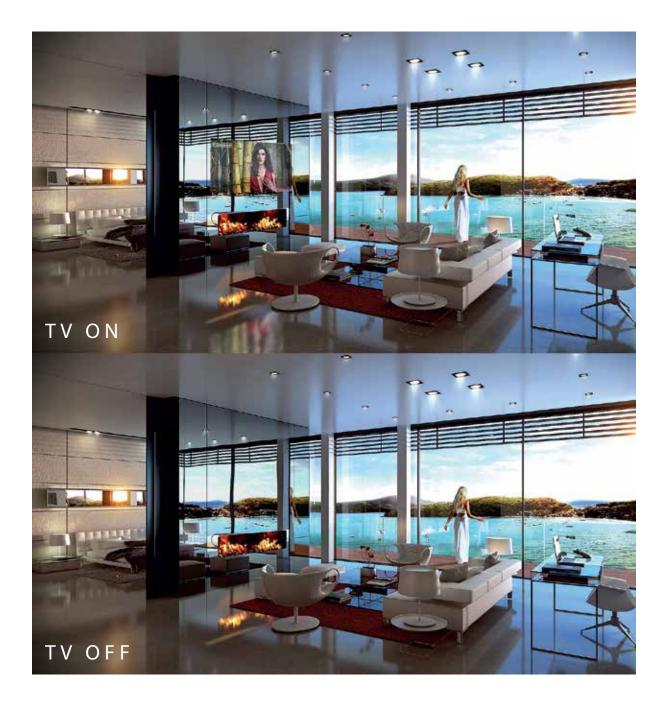

It allows the screen to appear at your command or disappear behind the mirror.

We take pride in bringing you the finest materials and workmanship.

We offer a great number of frames in wood and stainless steel. Some of our frames are also pholstered with a variety of materials, including fine Italian leathers

# Technical Data

INNOVATIVESCREEN"DRESS" YOUR TV SCREEN<br/>WITH HI FRAMEDESIGN"MITH HI FRAMESYSTEMHiframe escalates your TV session<br/>into a higher level. Visible only upon<br/>your desire, the TV disappears when<br/>turned off and fully blends into your<br/>décor. Hiframe product line can be<br/>combined with various design styles.

MAIN ADVANTAGES:

- Waterproof
- Flexibility in monitor and TV models
- Adjustable in size preference
- ▶ Glass or Mirror variety of surfaces
- Easy mounting
- Finest material
- ▶ High end furniture
- Monitor system offers complete invisibility when turned off
- No visible cables
- This innovative and modern monitor system has countless applications, including in wet areas. All Hi Frame monitor systems are exclusively designed to overcome humidity challenges. HiFrame offers stylish product that will incorporate your TV screen behind a unique mirror.