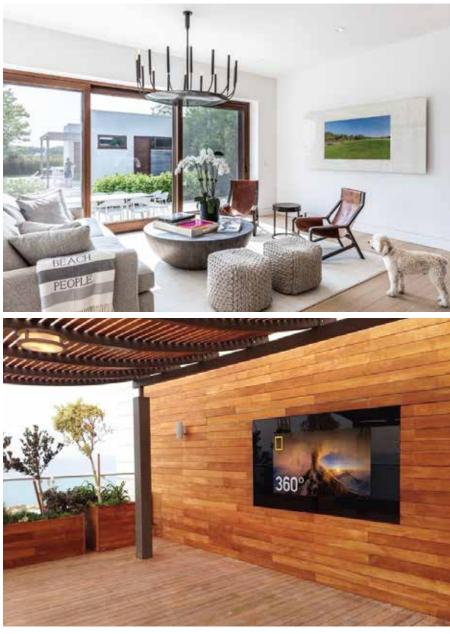

# EXTREMELY ADAPTABLE TO ANY APPLICATION AND ALL DESIGN OBJECTIVES.

This innovated design can be used internally and externally due to its sofisticated technology, and can withstand any weather condition.

Developed in ITALY, this product combines the multimedia technologies with the original design and elegant style.

The product can be used both with your old or new TV screen. The technology allows installation of the screen behind two kind of Glass and surfaces: