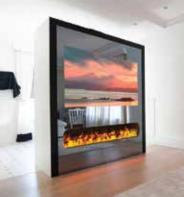

### BLEND effortlessly...

THEELECTRICFIREPLACEOverall dimensions70.8inx86.6inx5.7in / 180cmx220cmx14.6cm

Compatible with most flat screen LED TVs up to 65in

See website for alternate glazing options. Custom sizes and frames available upon request. Fireplace insert not included.