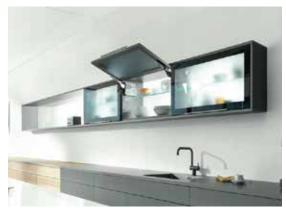

# KITCHEN SERIES

Bianco Series White Glass 32" TV

Aspetto Series Mirabello Glass 22" TV

Nero Series Black Glass 32" TV

# About Kitchen line

The kitchen becomes one of the most active areas of the house most of the day,

We offer a solution that allows you to integrate the TV screen as part of your design kitchen by combining an integral kitchen door with a 22" or 32" Smart High-quality TV screen.

We offer a kitchen door in 3 different color of glass and 6 different sizes.