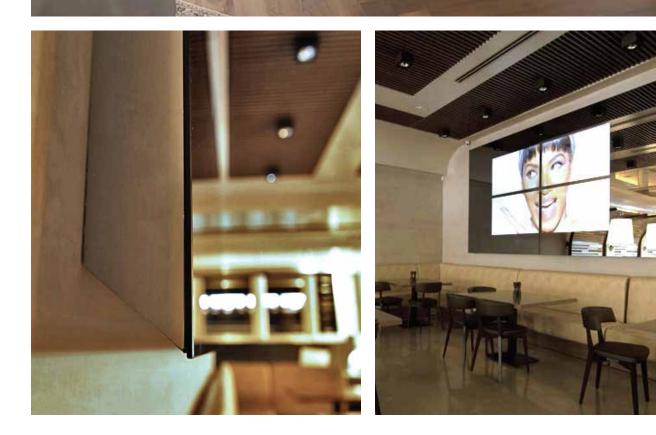

#### SUCCESS STORIES

A well known restaurant "Ribs" in Ashdod, Israel that underwent a massive renovation and wanted to create a VIP room for the customers of the restaurant, we decided to give a warm atmosphere with integrated screen and electronic fireplace

working on water that gives a sense of real flames.

We were asked by the designer to turn the video wall into something

interesting and fascinating that will allow the event attendees to watch large and special screens.