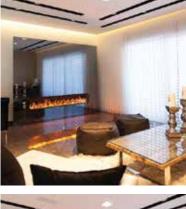

### BLEND effortlessly...

THEELECTRICFIREPLACEOverall dimensions70.8inx86.6inx5.7in / 180cmx220cmx14.6cm

Compatible with most flat screen LED TVs up to 65in

See website for alternate glazing options. Custom sizes and frames available upon request. Fireplace insert not included.