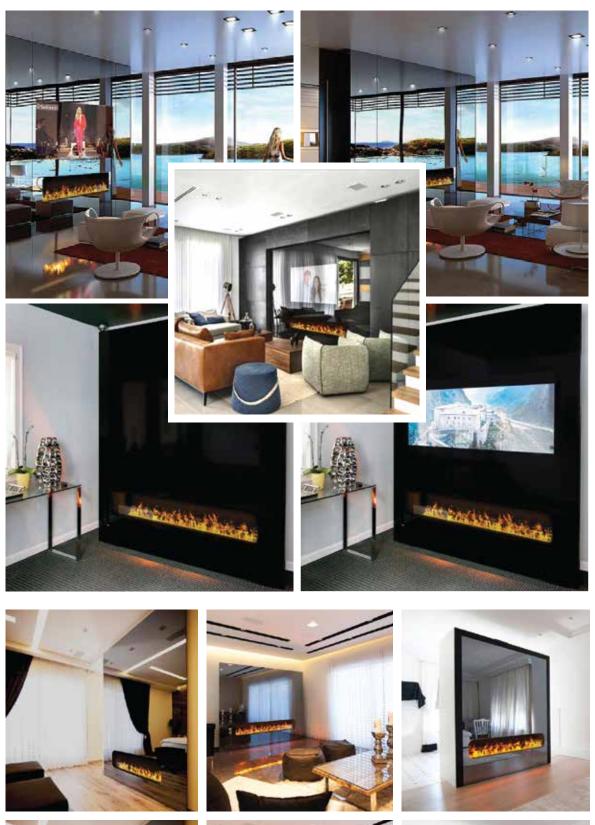

### BLEND effortlessly...

THEELECTRICFIREPLACEOverall dimensions70.8inx86.6inx5.7in / 180cmx220cmx14.6cm

Compatible with most flat screen LED TVs up to 65in

See website for alternate glazing options. Custom sizes and frames available upon request. Fireplace insert not included.

#### SUCCESS STORIES

A well known restaurant "Ribs" in Ashdod, Israel that underwent a massive renovation and wanted to create a VIP room for the customers of the restaurant, we decided to give a warm atmosphere with integrated screen and electronic fireplace

working on water that gives a sense of real flames.

We were asked by the designer to turn the video wall into something

interesting and fascinating that will allow the event attendees to watch large and special screens.