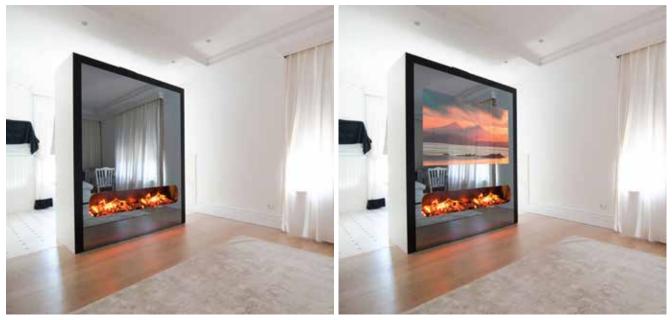

### BLEND effortlessly...

THEELECTRICFIREPLACEOverall dimensions70.8inx86.6inx5.7in / 180cmx220cmx14.6cm

Compatible with most flat screen LED TVs up to 65in

See website for alternate glazing options. Custom sizes and frames available upon request. Fireplace insert not included.