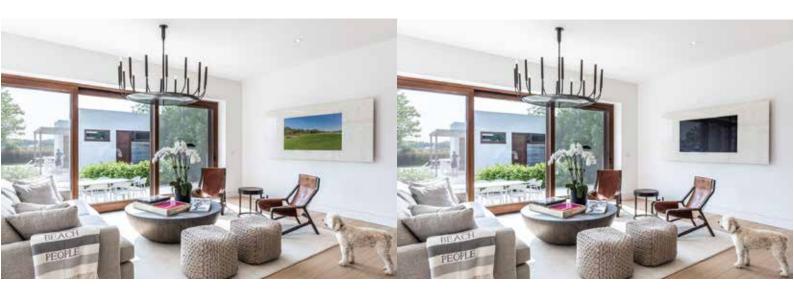

HiFrame is a unique product developed in Italy for the luxury yacht industry; that we now bring to you.

It incorporates your current or future TV within an elegant piece of furniture which is faced with a special elegant mirror.

It allows the screen to appear at your command or disappear behind the mirror.

We take pride in bringing you the finest materials and workmanship.

We offer a great number of frames in wood and stainless steel. Some of our frames are also pholstered with a variety of materials, including fine Italian leathers

# Technical Data

INNOVATIVESCREEN"DRESS" YOUR TV SCREEN<br/>WITH HI FRAMEDESIGN"MITH HI FRAMESYSTEMHiframe escalates your TV session<br/>into a higher level. Visible only upon<br/>your desire, the TV disappears when<br/>turned off and fully blends into your<br/>décor. Hiframe product line can be<br/>combined with various design styles.