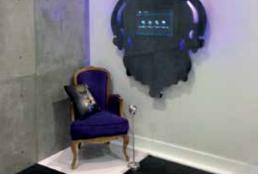

# BATHROOM MIRROR SERIES Alexa Smart Mirror

Alexa Hiframe — A cloud based voice service to play music, make calls, set timers, and music alarms, ask questions, check traffic and weather, and more—instantly.

## Smart LED Hiframe Mirror

# Smart LED Mirror

Hiframe LED Lighted Mirror features a polished edge mirror that hangs on the wall. A frosted 1.5" wide stripe on each side lets bright LED light through the glass.

Easy hanging system uses an invisible trim providing a sturdy waterproof final product.