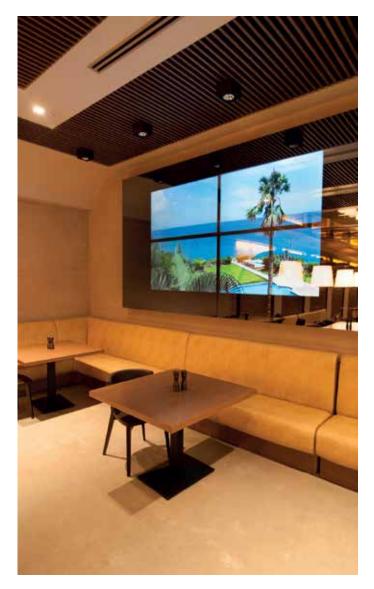

working on water that gives a sense of real flames.

We were asked by the designer to turn the video wall into something

interesting and fascinating that will allow the event attendees to watch large and special screens.