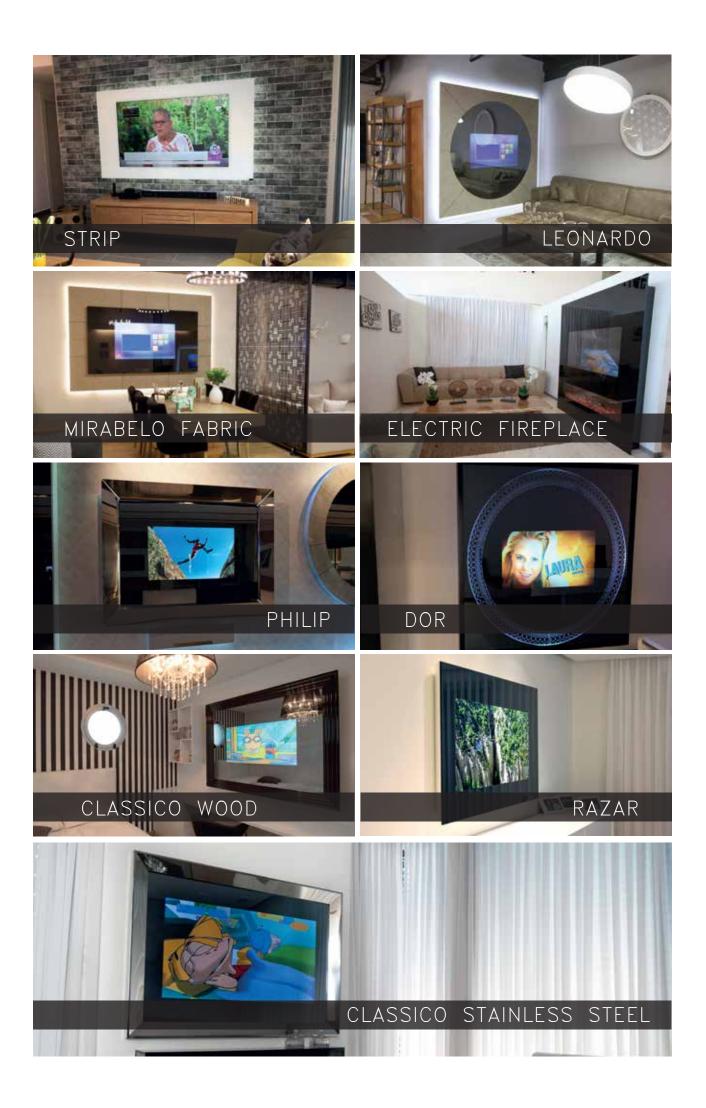

The age of multimedia is here. Communications are competing not only with their messages but also with the platforms.

Hi Frame developed a communication channel, which created our product portfolio. More than 300 custom products have already been installed, including:

CLASSICO STAINLESS STEEL, CLASSICO WOOD FRAME, STRIP, PHILIP, MIRABELLO, LEONARDO, ELECTRIC FIREPLACE, DOR and RAZAR.

|               | STRIP                                            | LEONARDO                      | MIRABELO<br>FABRIC                               | ELECTRIC<br>FIREPLACE |
|---------------|--------------------------------------------------|-------------------------------|--------------------------------------------------|-----------------------|
| TV Size       | 42" up to 65"                                    | 42" up to 70"                 | 42" up to 65"                                    | 42" up to 75"         |
| Mounting      | On Wall                                          | On Wall                       | On Wall                                          | On Wall               |
| Glass<br>Type | Mirabello Mirror,<br>Black Glass,<br>White Glass | Mirabello<br>Mirror           | Mirabello Mirror,<br>Black Glass,<br>White Glass | Black Glass           |
| Frame         |                                                  | 12 Different<br>fabric colors | 12 Different<br>fabric colors                    |                       |

We offer Standard and Tailored Product Lines:

Hi Frame offers tailored made products to your individual desires.

|               | PHILIP                                           | DOR              | CLASSICO<br>WOOD                                 | RAZAR                                            | CLASSICO<br>STAINLESS STEEL                      |
|---------------|--------------------------------------------------|------------------|--------------------------------------------------|--------------------------------------------------|--------------------------------------------------|
| TV Size       | 42" up to 65"                                    | 42" up to 55"    | 42" up to 65"                                    | 42" up to 65"                                    | 42" up to 65"                                    |
| Mounting      | On Wall                                          | On Wall          | On Wall                                          | On Wall                                          | On Wall                                          |
| Glass<br>Type | Mirabello Mirror,<br>Black Glass,<br>White Glass | Mirabello Mirror | Mirabello Mirror,<br>Black Glass,<br>White Glass | Mirabello Mirror,<br>Black Glass,<br>White Glass | Mirabello Mirror,<br>Black Glass,<br>White Glass |
| Frame         | Nickel frame,<br>Black Matt frame<br>White frame | ,                | 20 different<br>frames                           |                                                  |                                                  |