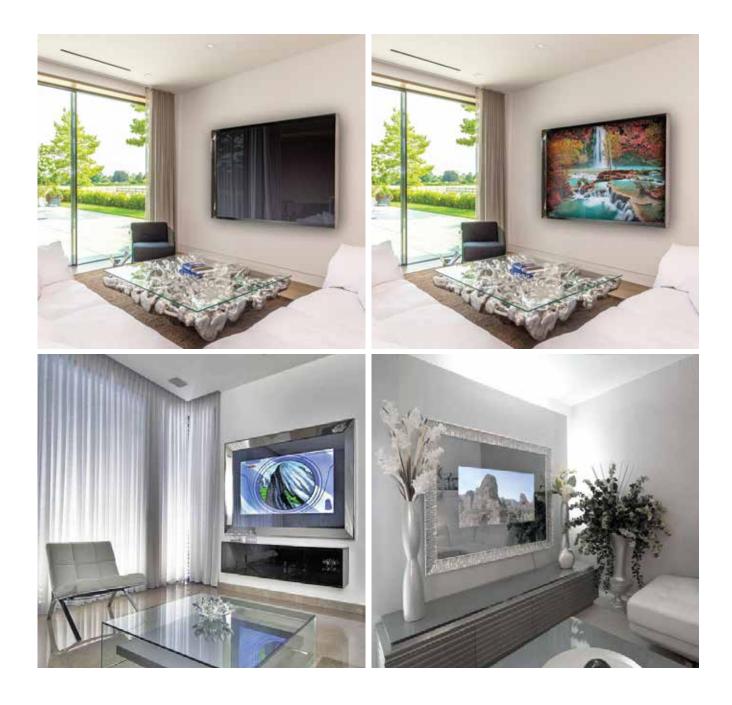

hidden televisions and smart mirrors

shoot

AN ENVELOPE FOR TECHNOLOGY IN THE MODERN HOME

NEW YORK CITY | MIAMI | THE HAMPTONS | PARIS | SOFIA | CYPRUS | TEL AVIV

Our company is committed to providing the Highest level of service and Highest quality of products available.

HiFrame is a unique product developed in Italy for the luxury yacht industry; that we now bring to you.

It incorporates your current or future TV within an elegant piece of furniture which is faced with a special elegant mirror.

It allows the screen to appear at your command or disappear behind the mirror.

We take pride in bringing you the finest materials and workmanship.

We offer a great number of frames in wood and stainless steel. Some of our frames are also pholstered with a variety of materials, including fine Italian leathers