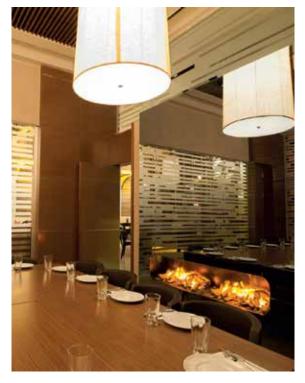

#### SUCCESS STORIES

A well known restaurant "Ribs" in Ashdod, Israel that underwent a massive renovation and wanted to create a VIP room for the customers of the restaurant, we decided to give a warm atmosphere with integrated screen and electronic fireplace