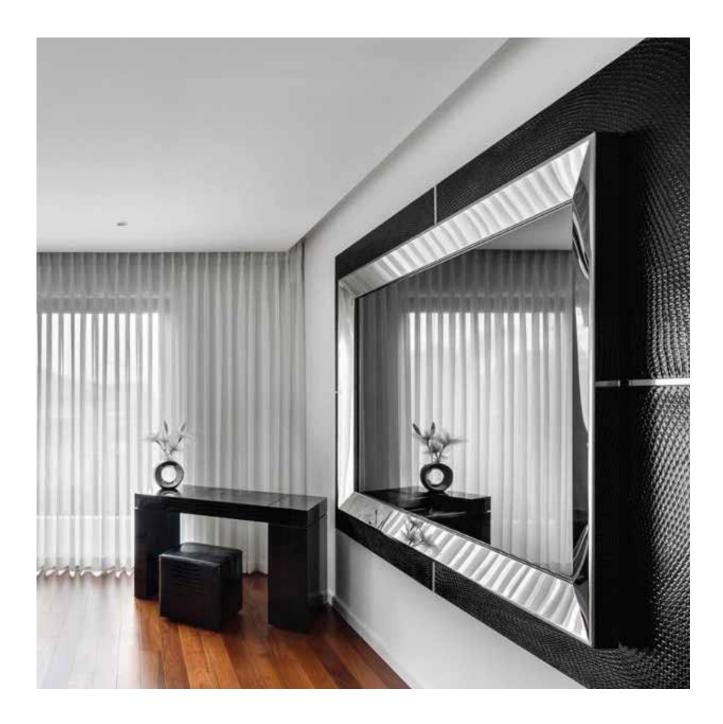

## THE MIRABELLO MIRROR

Overall dimensions 102.3inx66.9inx4.6in 260cmx170cmx11.7cm

Compatible with most flat screen LED TVs up to 65in

See website for alternate glass options. Custom sizes and frames available upon request. Fireplace not included. www.hiframe.eu

Our unique Mirabello mirror, which is exclusive to Hiframe, has a wide range of colorful glass that was designed especially for this technology The products are extremely adaptable to any applications and all design objectives.