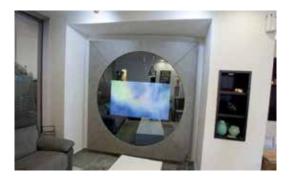

### MAKE A STATEMENT. the frame that can change everything

THE LEONARDO MIRROR Overall dimensions 86.6inx86.6inx4.4in / 220cmx220cmx11.4cm Compatible with most flat screen LED TVs up to 65in Alternate glass colors, fabric, finishes and sizes are available upon request