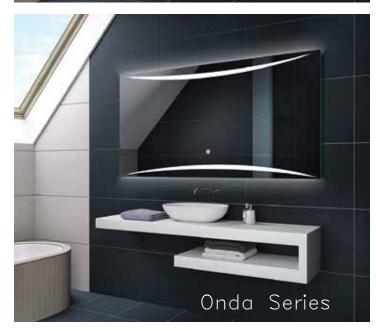

## Smart LED Hiframe Mirror

# Smart LED Mirror

Hiframe LED Lighted Mirror features a polished edge mirror that hangs on the wall. A frosted 1.5" wide stripe on each side lets bright LED light through the glass.

Easy hanging system uses an invisible trim providing a sturdy waterproof final product.

Certified for commercial as well as residential applications.