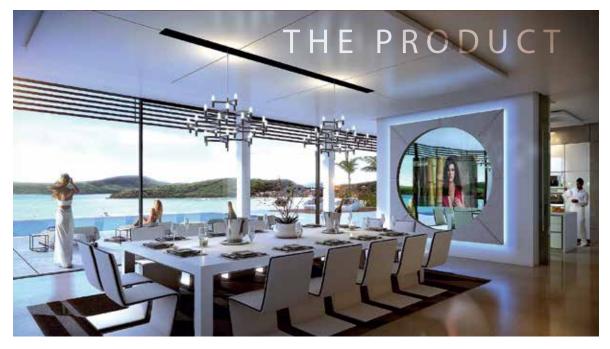

hidden televisions and smart mirrors

shoot

AN ENVELOPE FOR TECHNOLOGY IN THE MODERN HOME

NEW YORK CITY | MIAMI | THE HAMPTONS | PARIS | SOFIA | CYPRUS | TEL AVIV

Our company is committed to providing the Highest level of service and Highest quality of products available.

HiFrame is a unique product developed in Italy for the luxury yacht industry; that we now bring to you.

It incorporates your current or future TV within an elegant piece of furniture which is faced with a special elegant mirror.