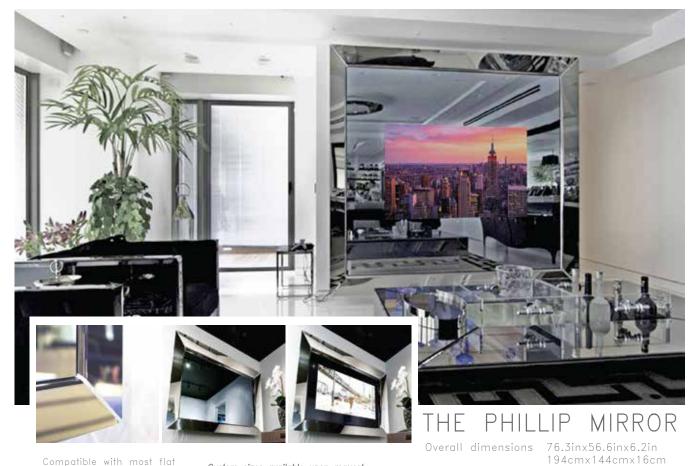

CLASSICO STAINLESS STEEL, CLASSICO WOOD FRAME, STRIP, PHILIP, MIRABELLO, LEONARDO, ELECTRIC FIREPLACE, DOR and RAZAR.

|               | STRIP                                            | LEONARDO                      | MIRABELO<br>FABRIC                               | ELECTRIC<br>FIREPLACE |
|---------------|--------------------------------------------------|-------------------------------|--------------------------------------------------|-----------------------|
| TV Size       | 42" up to 65"                                    | 42" up to 70"                 | 42" up to 65"                                    | 42" up to 75"         |
| Mounting      | On Wall                                          | On Wall                       | On Wall                                          | On Wall               |
| Glass<br>Type | Mirabello Mirror,<br>Black Glass,<br>White Glass | Mirabello<br>Mirror           | Mirabello Mirror,<br>Black Glass,<br>White Glass | Black Glass           |
| Frame         |                                                  | 12 Different<br>fabric colors | 12 Different<br>fabric colors                    |                       |

We offer Standard and Tailored Product Lines:

Hi Frame offers tailored made products to your individual desires.

|               | PHILIP                                           | DOR              | CLASSICO<br>WOOD                                 | RAZAR                                            | CLASSICO<br>STAINLESS STEEL                      |
|---------------|--------------------------------------------------|------------------|--------------------------------------------------|--------------------------------------------------|--------------------------------------------------|
| TV Size       | 42" up to 65"                                    | 42" up to 55"    | 42" up to 65"                                    | 42" up to 65"                                    | 42" up to 65"                                    |
| Mounting      | On Wall                                          | On Wall          | On Wall                                          | On Wall                                          | On Wall                                          |
| Glass<br>Type | Mirabello Mirror,<br>Black Glass,<br>White Glass | Mirabello Mirror | Mirabello Mirror,<br>Black Glass,<br>White Glass | Mirabello Mirror,<br>Black Glass,<br>White Glass | Mirabello Mirror,<br>Black Glass,<br>White Glass |
| Frame         | Nickel frame,<br>Black Matt frame<br>White frame | ,                | 20 different<br>frames                           |                                                  |                                                  |