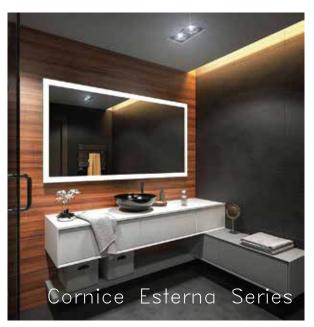

sk for a song, artist, or genre from Youtube, Spotify, Pandora and more.

With multiroom music, you can play music on your Hiframe mirror. It can also play Audible audiobooks, radio stations, news briefs and more.

Hiframe hears you from any direction-even while music is playing.

Alexa is always getting smarter and adding new features and skills. Just ask Alexa to control your TV, request a Taxi, order a pizza and more.

## Smart LED Hiframe Mirror









# Smart LED Mirror

Hiframe LED Lighted Mirror features a polished edge mirror that hangs on the wall. A frosted 1.5" wide stripe on each side lets bright LED light through the glass.

Easy hanging system uses an invisible trim providing a sturdy waterproof final product.

Certified for commercial as well as residential applications.



#### Cornice Interna Series



# KITCHEN SERIES



Bianco Series White Glass 32" TV



Aspetto Series Mirabello Glass 22" TV



Nero Series Black Glass 32" TV

# About Kitchen line



The kitchen becomes one of the most active areas of the house most of the day,

We offer a solution that allows you to integrate the TV screen as part of your design kitchen by combining an integral kitchen door with a 22" or 32" Smart High-quality TV screen.

We offer a kitchen door in 3 different color of glass and 6 different sizes.

# Hiframe Viewing Experience

The Hiframe® products develop a design language while maintaining maximum flexibility for every idea and material, where harmony and aesthetics create a meeting point between fantasy and reality.





Hiframe products are integrated with the lat