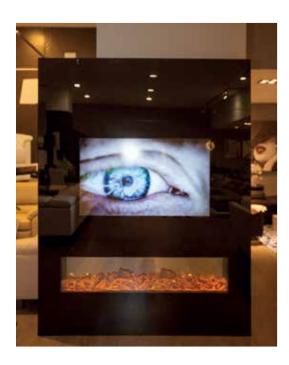

### BLEND effortlessly...

THEELECTRICFIREPLACEOverall dimensions70.8inx86.6inx5.7in / 180cmx220cmx14.6cm

Compatible with most flat screen LED TVs up to 65in

See website for alternate glazing options. Custom sizes and frames available upon request. Fireplace insert not included.