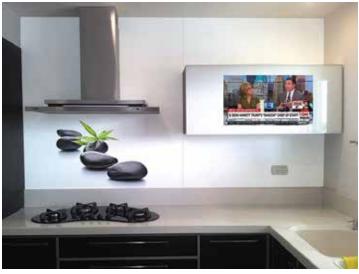

# KITCHEN SERIES

Bianco Series White Glass 32" TV

Aspetto Series Mirabello Glass 22" TV

Nero Series Black Glass 32" TV

# About Kitchen line

The kitchen becomes one of the most active areas of the house most of the day,

We offer a solution that allows you to integrate the TV screen as part of your design kitchen by combining an integral kitchen door with a 22" or 32" Smart High-quality TV screen.

We offer a kitchen door in 3 different color of glass and 6 different sizes.