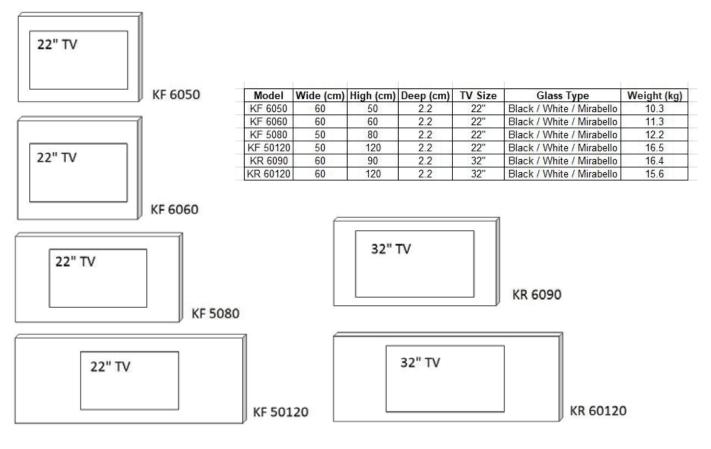

# KITCHEN SERIES

Bianco Series White Glass 32" TV

Aspetto Series Mirabello Glass 22" TV

Nero Series Black Glass 32" TV

# About Kitchen line

The kitchen becomes one of the most active areas of the house most of the day,

We offer a solution that allows you to integrate the TV screen as part of your design kitchen by combining an integral kitchen door with a 22" or 32" Smart High-quality TV screen.

We offer a kitchen door in 3 different color of glass and 6 different sizes.