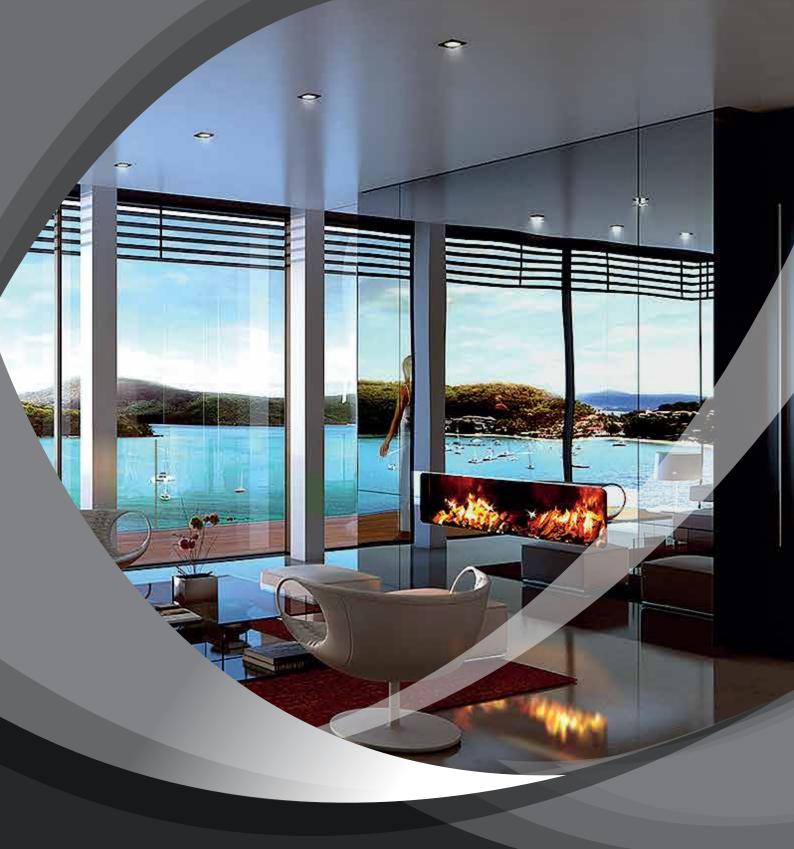

### BLEND effortlessly...

THEELECTRICFIREPLACEOverall dimensions70.8inx86.6inx5.7in / 180cmx220cmx14.6cm

Compatible with most flat screen LED TVs up to 65in

See website for alternate glazing options. Custom sizes and frames available upon request. Fireplace insert not included.