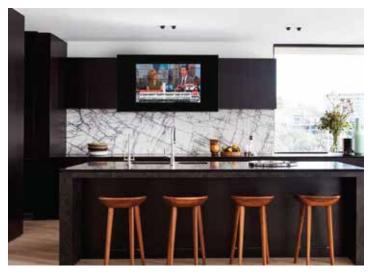

# KITCHEN SERIES

Bianco Series White Glass 32" TV

Aspetto Series Mirabello Glass 22" TV

Nero Series Black Glass 32" TV

# About Kitchen line

The kitchen becomes one of the most active areas of the house most of the day,

We offer a solution that allows you to integrate the TV screen as part of your design kitchen by combining an integral kitchen door with a 22" or 32" Smart High-quality TV screen.