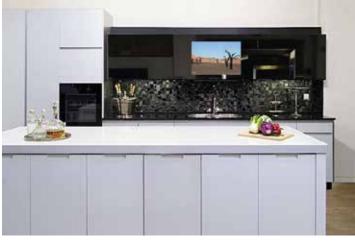

# KITCHEN SERIES

Bianco Series White Glass 32" TV

Aspetto Series Mirabello Glass 22" TV

Nero Series Black Glass 32" TV

# About Kitchen line

The kitchen becomes one of the most active areas of the house most of the day,

We offer a solution that allows you to integrate the TV screen as part of your design kitchen by combining an integral kitchen door with a 22" or 32" Smart High-quality TV screen.

We offer a kitchen door in 3 different color of glass and 6 different sizes.