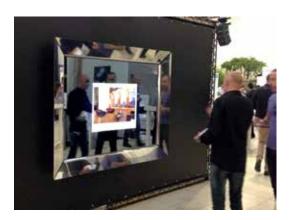

working on water that gives a sense of real flames.

We were asked by the designer to turn the video wall into something

interesting and fascinating that will allow the event attendees to watch large and special screens.